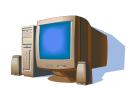

6. Usporiadaj vetu, aby bola napísaná správne a dávala zmysel:

| Look! is it? Is it a doll?                                                                                                                                      |
|-----------------------------------------------------------------------------------------------------------------------------------------------------------------|
| No, it is not a doll. It a (bbirat).                                                                                                                            |
| Is it a black (bbirat)? No, not. It is (nworb).                                                                                                                 |
| 12.                                                                                                                                                             |
| a computer                                                                                                                                                      |
| Is it a pupil's book? No, it not a pupil's book. It is a workbook.                                                                                              |
| 13.                                                                                                                                                             |
| Vo vetách napíšte čo najviac vlastností predmetu na obrázku, farbu zvoľte ľubovoľnu potom aj vyfarbite obrázok. Napr. : It is a red bike. It is small and slow. |
| potom aj vyranbite obrazok. Napr. <u>.it is a red bike. It is smali and slow.</u>                                                                               |
| big yellow fastsmall slow red blue green white                                                                                                                  |
|                                                                                                                                                                 |
| I'm a snail.                                                                                                                                                    |
|                                                                                                                                                                 |
|                                                                                                                                                                 |
|                                                                                                                                                                 |
| It is a It is and                                                                                                                                               |
|                                                                                                                                                                 |
|                                                                                                                                                                 |
| © DrawingMentor.com                                                                                                                                             |
| It is a . It is and .                                                                                                                                           |

## 17. Vyhláskuj slová. / Spell<u>these words</u>

| ballon                   | kitten                     | train      | computer |
|--------------------------|----------------------------|------------|----------|
|                          |                            |            |          |
| 18. P                    | omenuj slová. / Name the   | ese words. |          |
| [di: ] [ou] [el] [el]    |                            |            |          |
| [dabl ju:] [ai] [en] [di | : ] [ou] [dabl ju:]        |            |          |
| [si:] [ou] [em] [pi:]    | [ju: ][ti: ] [i: ] [a:]    |            |          |
|                          | Doplň vetu. / Fill.        |            |          |
|                          | /yhláskuj svoje meno. / Sp |            |          |